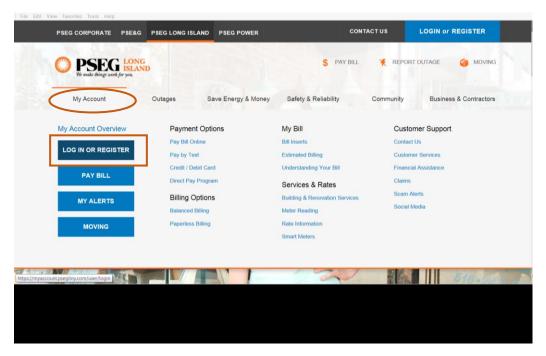

\$ 406.58

If you do not have a copy of your bill, but are registered with "My Account" log on to the PSEG Long Island website by clicking <a href="here">here</a>. Navigate to the "My Account" tab and click "Log In". When prompted, enter existing user name and password and click "Log In".