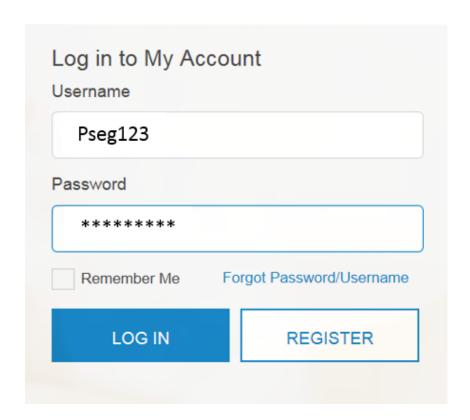

\$ 406.58

If you do not have a copy of your bill, but are registered with "My Account" log on to the PSEG Long Island website by clicking <a href="here">here</a>. Navigate to the "My Account" tab and click "Log In". When prompted, enter existing user name and password and click "Log In".