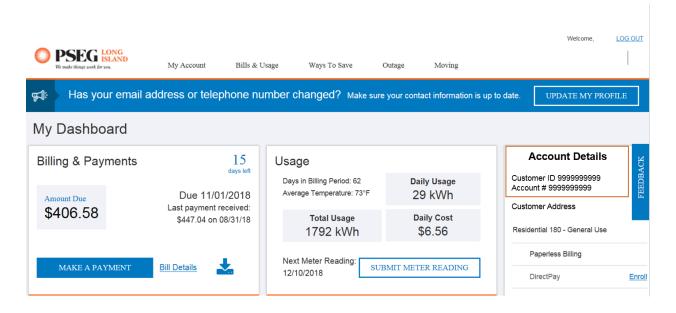

After you log in, your Account Number will appear under "My Dashboard" under "Account Details".

If you still are having trouble locating your Account Number, please call the Energy Efficiency Program Infoline at 1.800.692.2626.